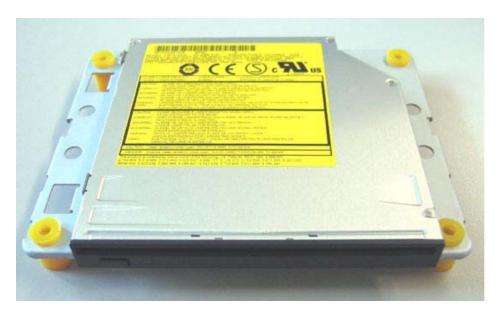

After that the CD/DVD drive gets installed onto the mounting unit and the included Slimline Adapter gets plugged at the rear of the CD/DVD drive:

The 4 screws of the next layer get removed:

Remove the little circuit board: