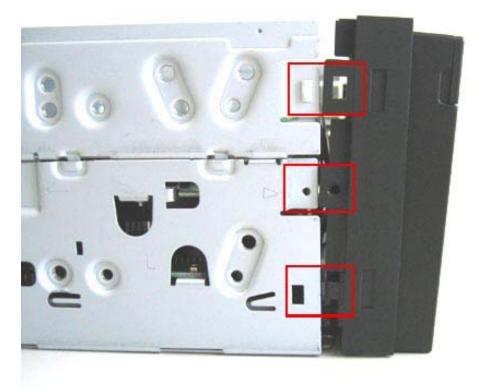

We start with the removing of the 3 red marked screws and taking off the cover of the enclosure:

The mounting unit (for CD/DVD drive and HDD) gets removed:

Then the long, golden spacers get removed. The SATA adapter gets screwed of the rear of the mounting unit: