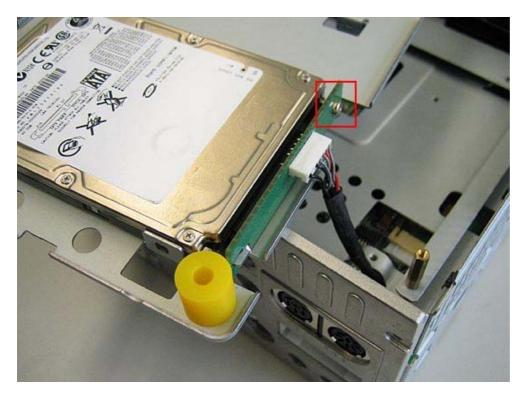

The 4 spacers get screwed in again:

The SATA adapter gets screwed again at the mounting unit and then the HDD gets plugged into its place and gets fastened:

Now the ribbon cable gets connected to the DVD drive, the board gets screwed tight and the cover of the enclosure gets put-on and the barebone gets screwed on: