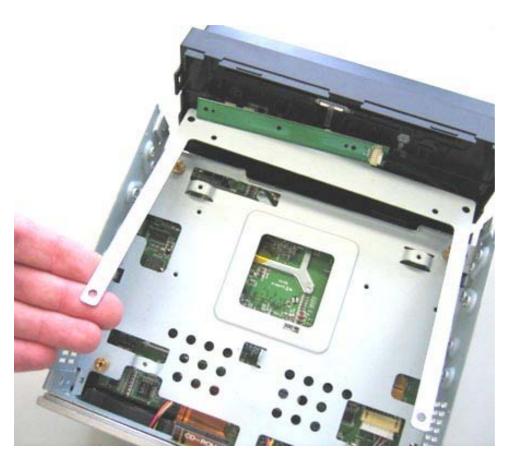

We start with the removing of the 3 red marked screws and taking off the cover of the enclosure:

The mounting unit (for CD/DVD drive and HDD) gets removed:

Then the long, golden spacers get removed. The SATA adapter gets screwed of the rear of the mounting unit: