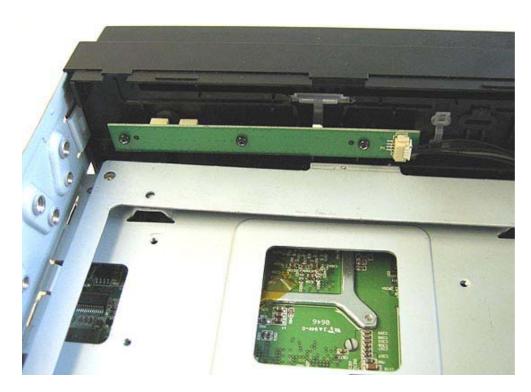

After that the CD/DVD drive gets installed onto the mounting unit and the included Slimline Adapter gets plugged at the rear of the CD/DVD drive:

The 4 screws of the next layer get removed:

Remove the little circuit board: