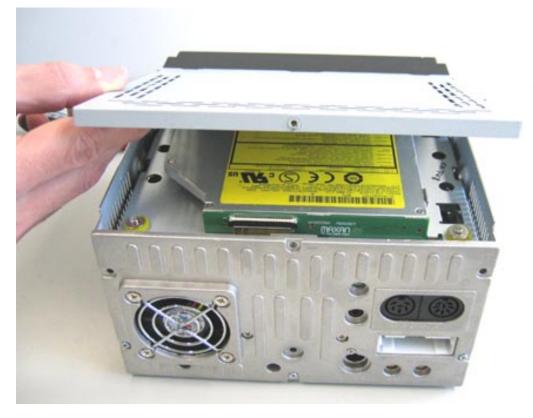

The 4 spacers get screwed in again:

The SATA adapter gets screwed again at the mounting unit and then the HDD gets plugged into its place and gets fastened:

Now the ribbon cable gets connected to the DVD drive, the board gets screwed tight and the cover of the enclosure gets put-on and the barebone gets screwed on: