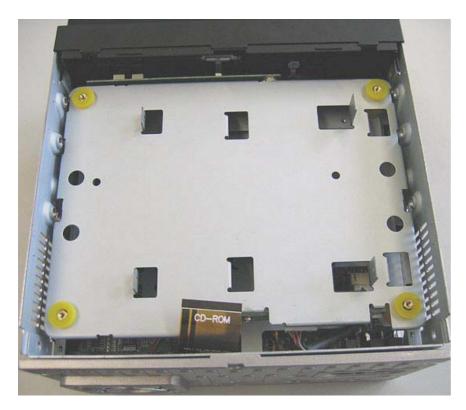

We start with the removing of the 3 red marked screws and taking off the cover of the enclosure:

The mounting unit (for CD/DVD drive and HDD) gets removed:

Then the long, golden spacers get removed. The SATA adapter gets screwed of the rear of the mounting unit: