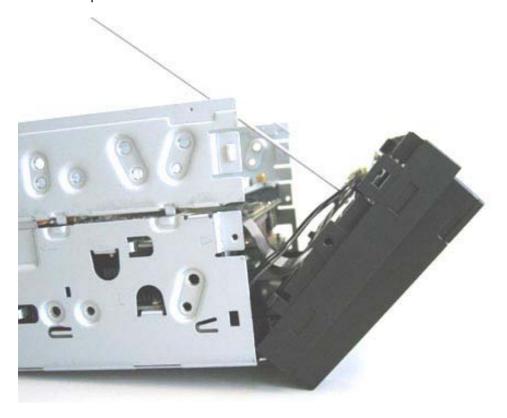

Remove the 2 screws at the sides (red quadrangle in the middle). The 2 other red marked plastic clips have to be pushed in a little, so that you can turn the front forwards:

Remove the screws and bring up the device to turn the front forwards: