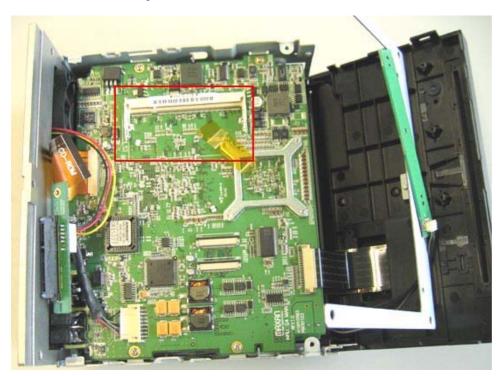

We start with the removing of the 3 red marked screws and taking off the cover of the enclosure:

The mounting unit (for CD/DVD drive and HDD) gets removed:

Then the long, golden spacers get removed. The SATA adapter gets screwed of the rear of the mounting unit: