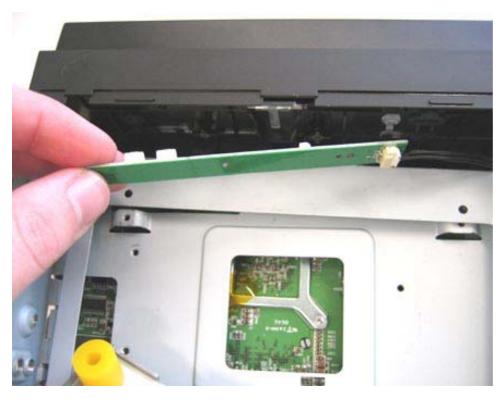

After that the CD/DVD drive gets installed onto the mounting unit and the included Slimline Adapter gets plugged at the rear of the CD/DVD drive:

The 4 screws of the next layer get removed:

Remove the little circuit board: