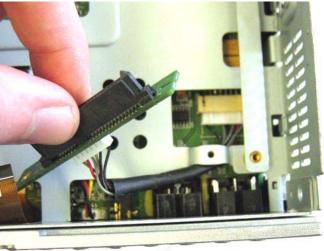

We start with the removing of the 3 red marked screws and taking off the cover of the enclosure:

The mounting unit (for CD/DVD drive and HDD) gets removed:

Then the long, golden spacers get removed. The SATA adapter gets screwed of the rear of the mounting unit: