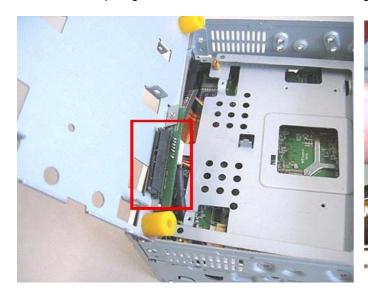

We start with the removing of the 3 red marked screws and taking off the cover of the enclosure:

The mounting unit (for CD/DVD drive and HDD) gets removed:

Then the long, golden spacers get removed. The SATA adapter gets screwed of the rear of the mounting unit:

After that the CD/DVD drive gets installed onto the mounting unit and the included Slimline Adapter gets plugged at the rear of the CD/DVD drive:

The 4 screws of the next layer get removed:

Remove the little circuit board: