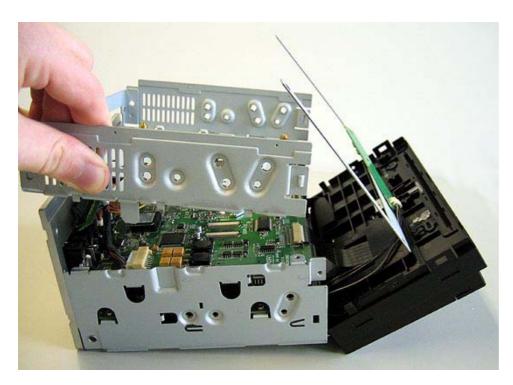

So it looks opened out:

Then you can remove the last part of the case:

Now the RAM module gets installed:

After that you can turn up the front again and take care, that all the clips are snapped into place. The little circuit board gets screwed on again.