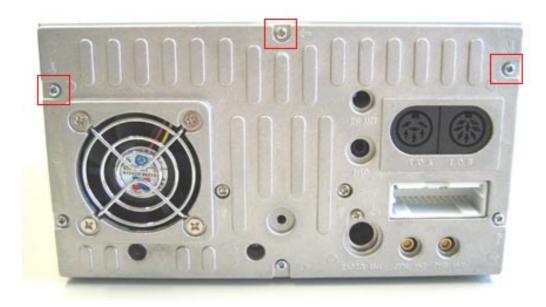

We start with the removing of the 3 red marked screws and taking off the cover of the enclosure:

The mounting unit (for CD/DVD drive and HDD) gets removed:

Then the long, golden spacers get removed. The SATA adapter gets screwed of the rear of the mounting unit: