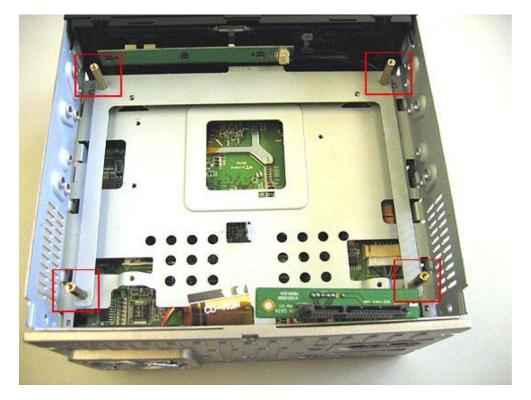

The 4 spacers get screwed in again:

The SATA adapter gets screwed again at the mounting unit and then the HDD gets plugged into its place and gets fastened:

Now the ribbon cable gets connected to the DVD drive, the board gets screwed tight and the cover of the enclosure gets put-on and the barebone gets screwed on: