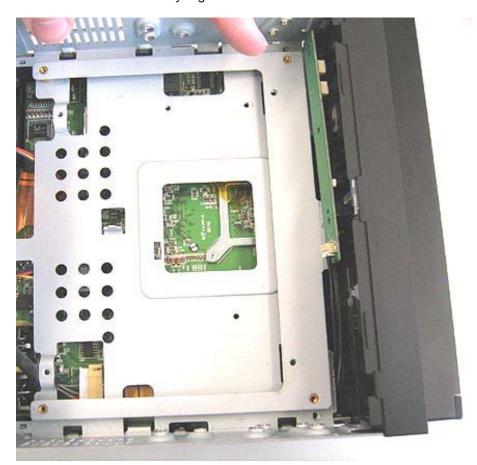

After that the CD/DVD drive gets installed onto the mounting unit and the included Slimline Adapter gets plugged at the rear of the CD/DVD drive:

The 4 screws of the next layer get removed:

Remove the little circuit board: