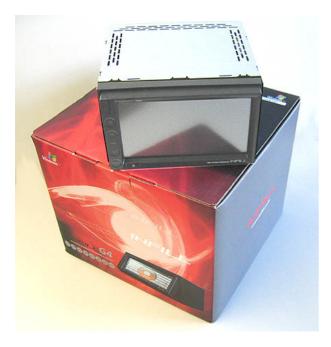

## Assembling tutorial: Infill G4 double-DIN CarPC Barebone

The following components are used in this tutorial:

- 40 GB SATA HDD
- Slimline Slot-In DVD drive
- 512 DDR2 SO-RAM
- Infill G4 double-DIN CarPC